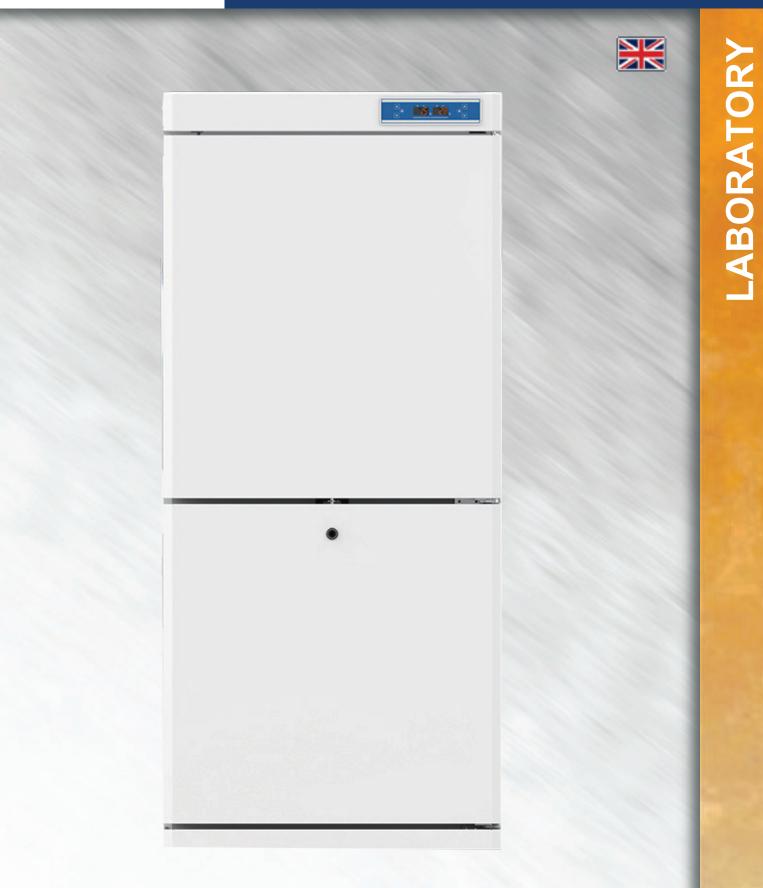

## **ESBDF Series** Combined refrigerator and freezer

## Features

Name: Combined refrigerator and freezer Model: ESBDF-25V450E / ESBDF-25V450F Outside cabinet: PCM color plate Outside door: Epoxy polyester powder spray coated steel plate Condenser: Wire tube condenser Evaporator: Refrigerator: Tube and plate evaporator Freezer: Wire tube evaporator Insulation: Rigid polyurethane foam filling Compressor: Fully enclosed

**Thermostat:** *Microcomputer control* **Temperature sensor:** *NTC* **Alarm system:** *High/low temperature alarm, door ajar alarm, power failure alarm, low battery alarm, sensor error alarm.* 